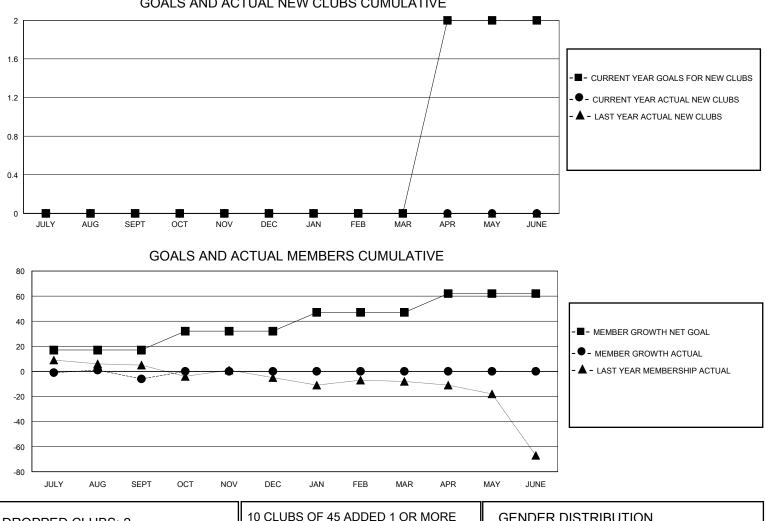

## District 201N4

Results as of: 9/30/2024

| GMT:          | LOCATION AUSTRALIA |             |               |                       |                          |                         | GMT CA                                             |  |  |
|---------------|--------------------|-------------|---------------|-----------------------|--------------------------|-------------------------|----------------------------------------------------|--|--|
|               | Club               | DS          |               | Members               |                          |                         |                                                    |  |  |
|               | RESULTS FOR        | R 2024-2025 |               | RESULTS FOR 2024-2025 |                          |                         |                                                    |  |  |
| QUARTER       | NEW CLUB GOAL      | NEW CLUBS   | DROPPED CLUBS | QUARTER ME            | EMBER GROWTH NET<br>GOAL | MEMBER GROWTH<br>ACTUAL | DROPPED<br>MEMBERS ACTUAL<br>(including transfers) |  |  |
| JULY/AUG/SEPT | 0                  | 0           | 2             | JULY/AUG/SEPT         | 17                       | 21                      | 23                                                 |  |  |
| OCT/NOV/DEC   | 0                  | 0           | 0             | OCT/NOV/DEC           | 15                       | 0                       | 0                                                  |  |  |
| JAN/FEB/MAR   | 0                  | 0           | 0             | JAN/FEB/MAR           | 15                       | 0                       | 0                                                  |  |  |
| APR/MAY/JUNE  | 2                  | 0           | 0             | APR/MAY/JUNE          | 15                       | 0                       | 0                                                  |  |  |